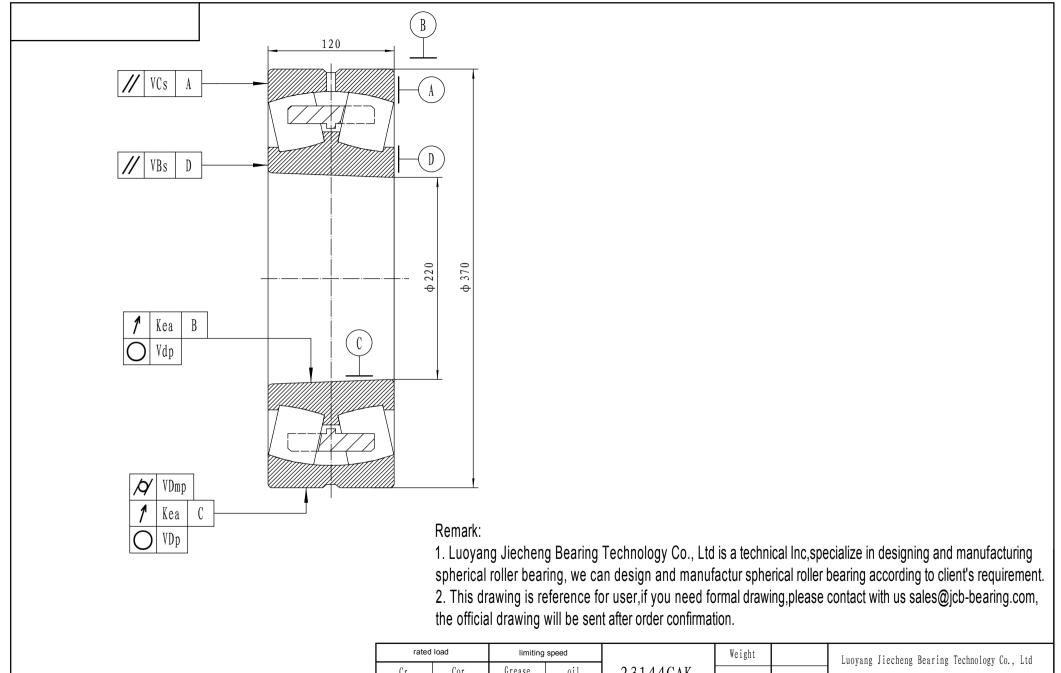

| rated load |      | limiting speed |      |                     | Weight |  | Luoyang Jiecheng Bearing Technology Co., Ltd                                                                                                        |
|------------|------|----------------|------|---------------------|--------|--|-----------------------------------------------------------------------------------------------------------------------------------------------------|
| Cr         | Cor  | Grease         | oil  | 23144CAK            | 53.5   |  | Add: D1805, No. 3. Lianmeng road, Luoyang, Henan, China. Postat. 471003 Phone: +86-379-68611678 Fax: +86-379-68611679 E-mail: sales@jcb-bearing.com |
| 1800       | 2750 | 900            | 1200 |                     |        |  |                                                                                                                                                     |
|            |      |                |      | Material: GCr15SiMn |        |  |                                                                                                                                                     |